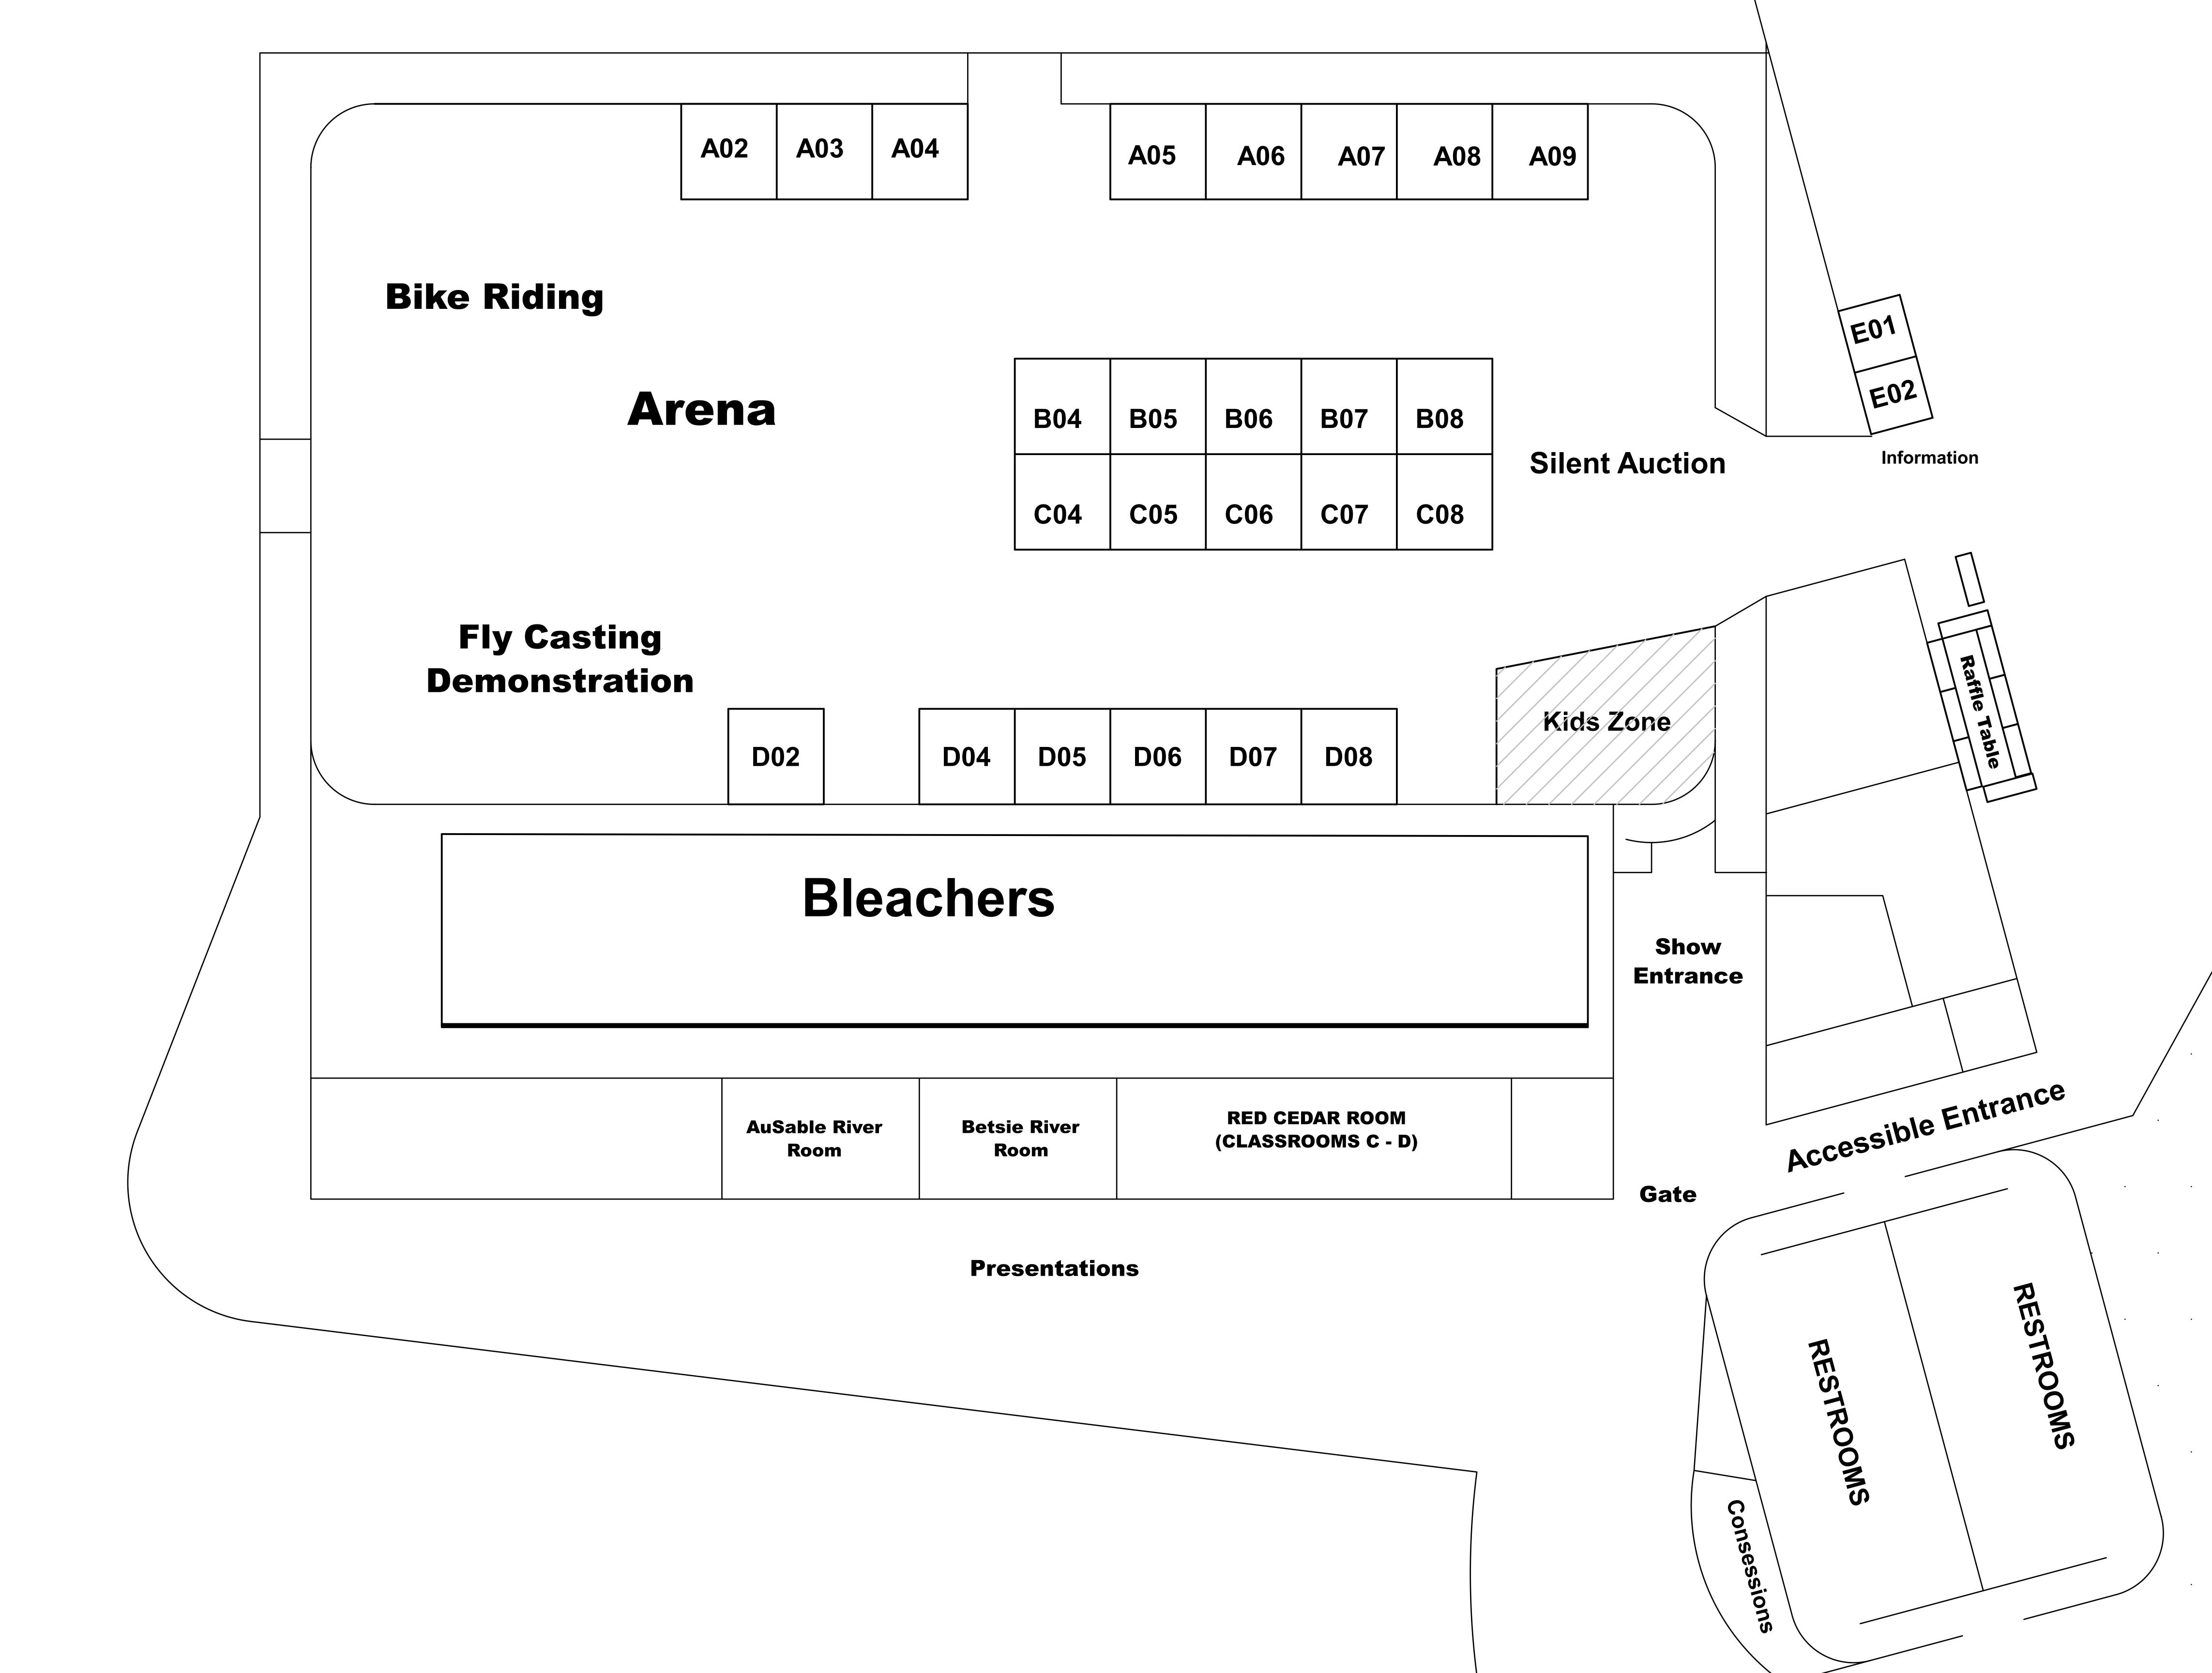

## **Exhibit Hall**

|         |  |      |      |      |                 |      |             |      |      |      |       |         |            |            |       |      |            |      |      | Grand River Roc<br>Presentations |            |            |            |  |
|---------|--|------|------|------|-----------------|------|-------------|------|------|------|-------|---------|------------|------------|-------|------|------------|------|------|----------------------------------|------------|------------|------------|--|
|         |  | F01  | F02  | F03  | F04             | F05  | F06         | F07  | F08  | F09  |       |         | F10        | F11        |       |      |            |      |      |                                  |            |            |            |  |
|         |  | G01  | G02  | G03  | G04             | G05  | <b>G</b> 06 | G07  | G08  | G09  |       |         | G10        | G11        |       |      |            |      |      |                                  |            |            |            |  |
| 1       |  | H01  | H02  | H03  | H04             | H05  | H06         | H07  | H08  | H09  |       | ATA     | H10        | H11        |       |      |            | 31   | age  |                                  |            |            |            |  |
| )2      |  | 101  | 102  | 103  | 104             | 105  | 106         | 107  | 108  | 109  |       |         | <b>I10</b> | <b>I11</b> |       |      |            |      |      | •                                |            |            |            |  |
| rmation |  | IN1  | In2  | J03  | In <sub>A</sub> | 105  | Ins         | I07  | INR  | Ina  |       | ATA     | J10        | J11        | J12   | J13  | J14        | J15  | J16  | J17                              | J18        |            |            |  |
|         |  |      |      | K03  |                 |      |             |      |      |      |       |         |            |            |       |      |            |      |      |                                  | K18        |            | <b>N2</b>  |  |
|         |  |      |      |      |                 |      |             |      |      |      |       | ATA     |            |            |       |      |            |      |      |                                  |            |            | N2         |  |
|         |  | L01  | L02  | L03  | L04             | L05  | L06         | L07  | L08  | L09  |       |         | L10        | L11        | L12   | L13  | L14        | L15  | L16  | L17                              | L18        |            | N2         |  |
|         |  | M01  | M02  | M03  | M04             | M05  | M06         | M07  | M08  | M09  |       |         | M10        | M11        | M12   | M13  | M14        | M15  | M16  | M17                              | M18        |            | N2         |  |
|         |  | NIOA | NIOO | NIOO | NIO 4           | NIOF | NIOC        | NIOT | NIOO | NIOO | NIAO  |         | NIAO       |            |       | NIAO |            | NIAO | NIAA | NIOO                             | NIOA       | NIOO       | N2         |  |
|         |  | NU1  | NUZ  | INU3 | NU4             | INU5 | INUb        |      | INUS | NU9  | IN TU | N11 N12 | N13        | N14        | N 1 5 | N16  | <b>N1/</b> | N18  | N19  | NZU<br>·                         | <b>N21</b> | <b>NZZ</b> | <b>NZ3</b> |  |
|         |  | •    | •    | •    | •               | •    | •           | •    | •    | •    | •     | 37      | •          |            |       |      |            | •    | •    | •                                | •          |            | •          |  |