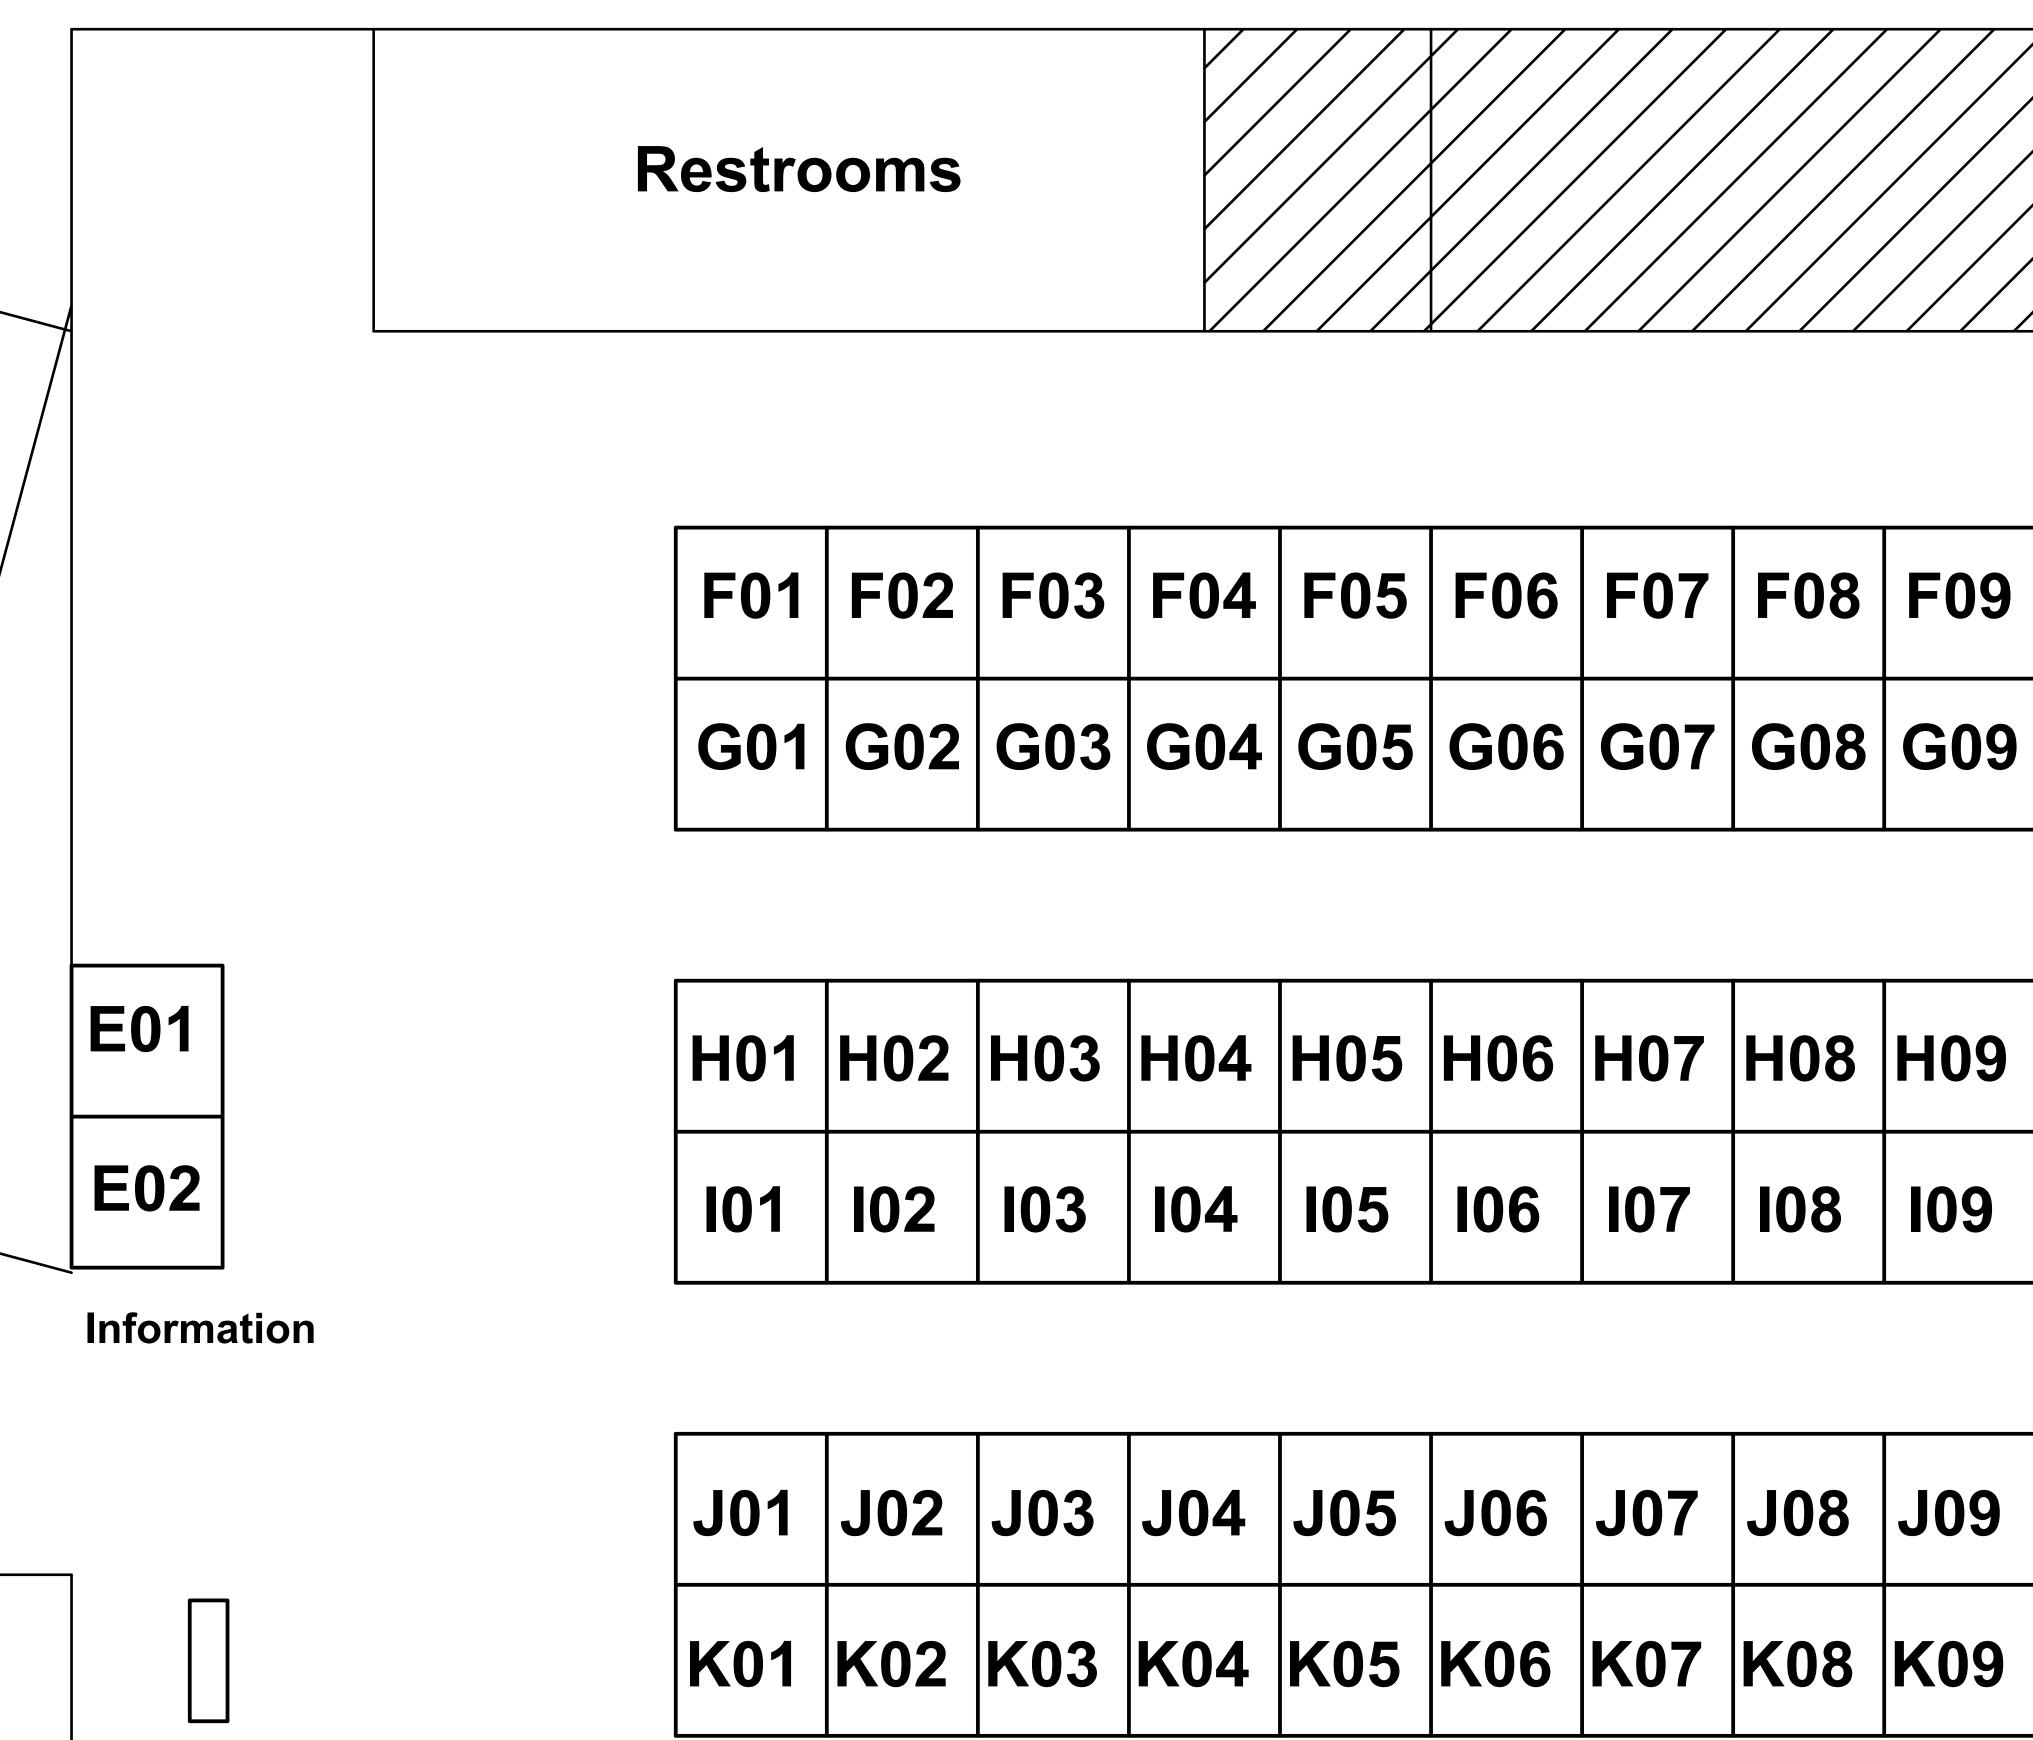

# EXHIBIT HALL

| F04 | F05 | F06 | F07 | F08 | F09 |
|-----|-----|-----|-----|-----|-----|
| G04 | G05 | G06 | G07 | G08 | G09 |

| <b>-104</b> | H05 | H06 | H07 | H08 | H09 | 卢크닉 |
|-------------|-----|-----|-----|-----|-----|-----|
| 104         | 105 | 106 | 107 | 108 | 109 |     |

| 04 | J05 | J06 | J07 | <b>J08</b> | J09 |
|----|-----|-----|-----|------------|-----|
| 04 | K05 | K06 | K07 | K08        | K09 |

벌먹

벌먹

| L10 | L11 | L12 | L13 | L14 | L15 | L16 |  |
|-----|-----|-----|-----|-----|-----|-----|--|
| M10 | M11 | M12 | M13 | M14 | M15 | M16 |  |

| J10 | J11 | J12 | J13 | J14 | J15 | J16 |   |
|-----|-----|-----|-----|-----|-----|-----|---|
| K10 | K11 | K12 | K13 | K14 | K15 | K16 | ŀ |

| H10        | H11 |
|------------|-----|
| <b>I10</b> | 111 |